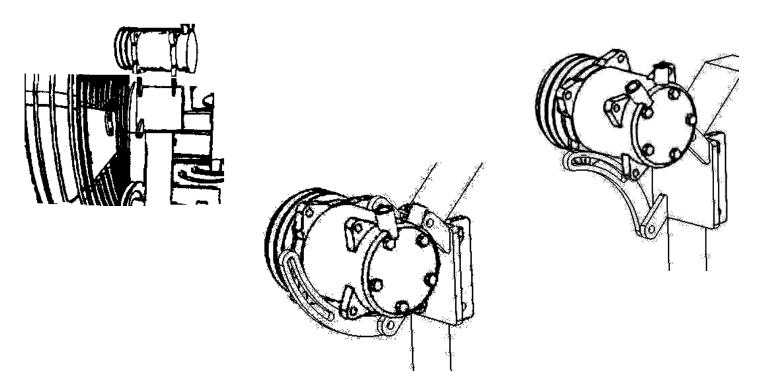

## **INSTALLATION NOTE:**

Bracket designed for use with Auxiliary Drive pulley with Single <sup>3</sup>/<sub>4</sub>" groove, 8.7" OD. Kit includes: Mount bracket; tightener; 5/8" belt; and mounting hardware for compressor and bracket. Compressor can also be mounted above bracket ears (top right picture). A different belt may be necessary (approx. 54")

Special Notes:

- If fuel filters are mounted to the auxiliary drive housing the customer must relocate them before the • compressor mount can be installed.
- Fan guard may need to be cut to accommodate compressor.